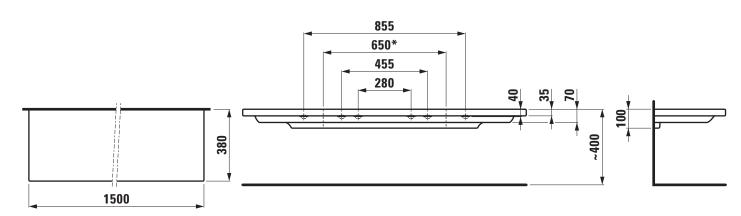

## TECHNICAL DRAWINGS / S 1 : 20

<sup>\* =</sup> minimum measure for cutting

## **SET LIVING SQUARE / PALACE**

Ceramic Shelf / cutable 87043.6

| TECHNICAL DATA      |                                       |
|---------------------|---------------------------------------|
| Order no.           | 87043.6                               |
| Dimensions          | 1500 x 380 mm                         |
| Specification       | max. load 50 kg                       |
|                     | Cutable to 650 mm                     |
| Weight              | 24,0 kg                               |
| Mounting acc. excl. | 3x Mounting set M10 x 140 mm,         |
|                     | order no. 89988.2                     |
| Otherwise           | When ordering the cut version use the |
|                     | order form for cutting                |
| Colours             | see colour table                      |